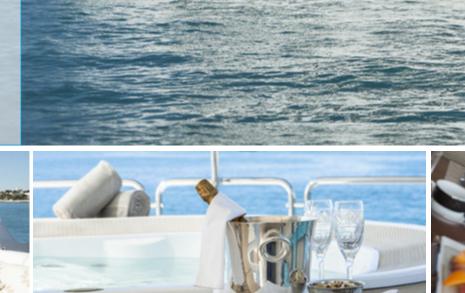

## GIORGIA 36M BENETTI CLASSIC

GIORGIA is one of the most sought after super yachts available for charter in 2014. This classic 36m Benetti presents true elegance and luxury for those individuals who are accustomed to and expect only the very best. Look upon the infamous views of the track while enjoying a gourmet lunch or take a moment from all the mayhem and linger along the coastline of the Riviera, you have total freedom of choice.

Whether hosting dinner or a drinks party, her voluminous decks and interiors provide the ideal space to entertain in total privacy. The low guest to crew ratio ensures meticulous standards; these are a few of the privileges of chartering a private yacht.

YACHT CHARTER RATE
Day rate starts at 18,300EUR

excluding VAT and operating expenses. Minimum length of charter is 5 days.