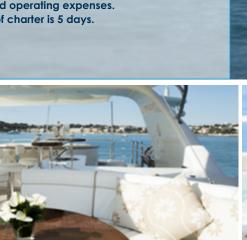

## GIORGIA 36M BENETTI CLASSIC

GIORGIA is one of the most sought after super yachts available for charter in 2014. This classic 36m Benetti presents true elegance and luxury for those individuals who are accustomed to and expect only the very best. Look upon the infamous views of the track while enjoying a gourmet lunch or take a moment from all the mayhem and linger along the coastline of the Riviera, you have total freedom of choice.

Whether hosting dinner or a drinks party, her voluminous decks and interiors provide the ideal space to entertain in total privacy. The low guest to crew ratio ensures meticulous standards; these are a few of the privileges of chartering a private yacht.

YACHT CHARTER RATE
Day rate starts at 18,300EUR

excluding VAT and operating expenses. Minimum length of charter is 5 days.