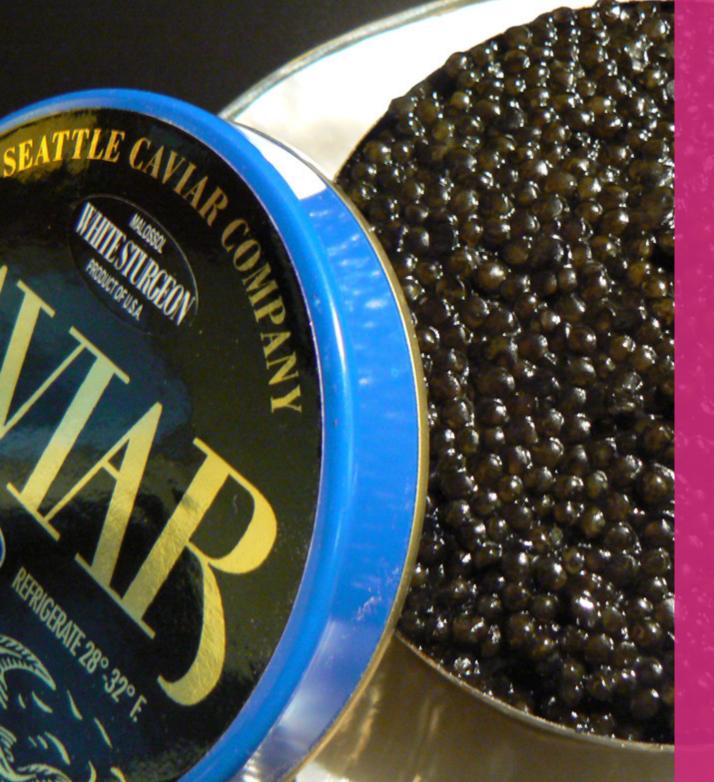

## YACHT PROVISIONING

#### **Worldwide Delivery**

We offer a full range of produce for the galley from meat, fish, and caviar to specialty foods.

For the interior, we offer beautiful flowers and flower arrangements, cleaning/household produce, waters and soft drinks