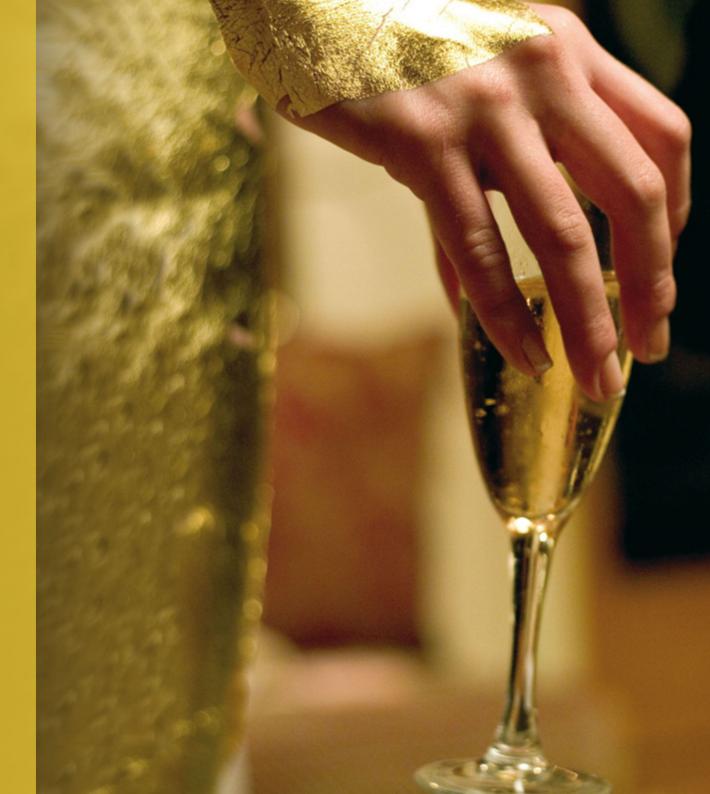

### CUSTOMISED CHAMPAGNE

#### With Pure 24 carat Gold

Comte de Mazeray champagne is the personification of luxury, decadence and extravagance. Each bottle contains a genuine infusion of 24 carat gold leaf flakes.

**Exclusive to bluewater** – personalised engravings gilded with gold, platinum or copper with your yacht's logo or client's name.

This champagne transforms every experience into a magical moment.